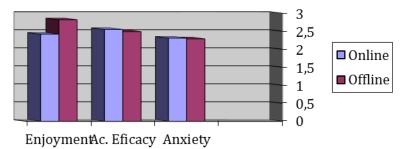

#### C. RESULT AND DISCUSSION

This study investigated the students' attitudes toward the transformation of online to offline learning using three Iyer (2011) attitude scales; enjoyment, academic efficacy, and anxiety. The Mean of three attitude scales as Figure 1 below.

Figure 1. The Mean of Three Attitude Scales

The finding, as displayed in Figure 1, generated that the students enjoyed offline learning more than online learning. Additionally, the student's academic efficacy was higher in online learning than offline learning. Furthermore, the student's anxiety level in online learning is higher than in offline learning. In detail, those three attitudes were described below.